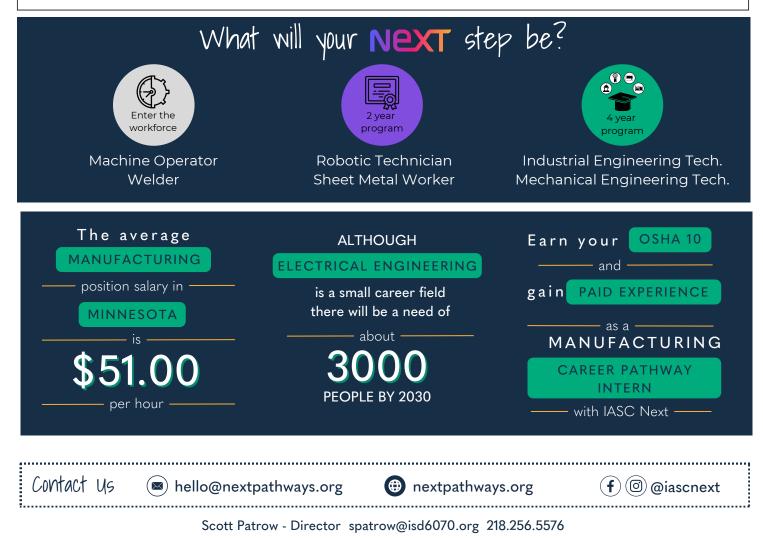

## MANUFACTURING PATHWAY

| Step 1<br>EXPLORE your options | Step 2<br>EXPERIENCE hands on<br>learning opportunities  | Step 3<br>EXCEL with real life<br>application                                                                                                  |
|--------------------------------|----------------------------------------------------------|------------------------------------------------------------------------------------------------------------------------------------------------|
| Get things kickstarted!        | Really dive into the pathway!                            | Cap off your learning journey!                                                                                                                 |
| • Industrial Tech 7-8          | <ul><li>Basic Welding</li><li>Advanced Welding</li></ul> | <ul> <li>Manufacturing Internship</li> <li>Individual project as approved by instructor and administration</li> <li>Work Experience</li> </ul> |